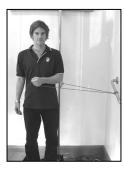

### 1. Outward Rotation

Keeping your elbow by your side, activate the shoulder blade down and back. Pull hand away from stomach, rotating the arm away from the body.

Repeat 3 x 10