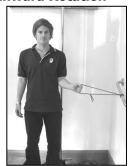

## 3. Pull Back

Starting with your arm in front of you activate shoulder blade down and back. Pull your hand towards you.

Keep your elbow close to your side.

Repeat 3 x 10