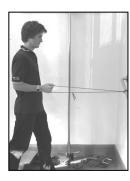

## 3. Pull Back

Starting with your arm in front of you activate shoulder blade down and back. Pull your hand towards you.

Keep your elbow close to your side.

Repeat 3 x 10