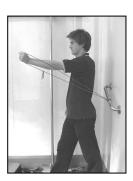

## 3. Pull Back

Starting with your arm in front of you activate shoulder blade down and back. Pull your hand towards you.

Keep your elbow close to your side.

Repeat 3 x 10