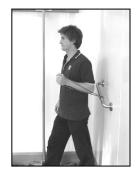

## 2. Inward Rotation

Keeping your elbow by your side, activate the shoulder blade down and back. Pull hand across your stomach, rotating the arm towards the body

Repeat 3 x 10