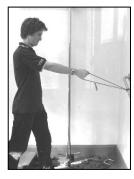

### 4. Punch Out

Push forwards as if punching the air in front of you slowly.

Repeat 3 x 10

Always ensure that your piece of bungy is securely fastened to an immovable object