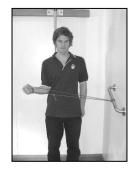

## 2. Inward Rotation

Keeping your elbow by your side, activate the shoulder blade down and back. Pull hand across your stomach, rotating the arm towards the body

Repeat 3 x 10