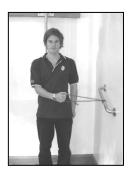

### 1. Outward Rotation

Keeping your elbow by your side, activate the shoulder blade down and back. Pull hand away from stomach, rotating the arm away from the body.

Repeat 3 x 10