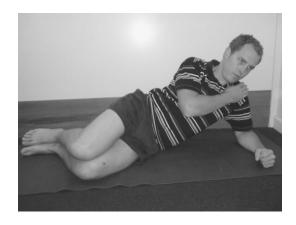

### Starting Position

Lying on your \_\_\_\_ side. Hips bent to 45 degrees. Knees at 90 degrees. Elbow bent about 45 degrees out from vertical. Support shoulder with upper hand.

#### Action

Brace abdominals. Lift hips up and forward in one motion to bring trunk and thighs into a straight line.

Hold for \_\_\_\_\_ seconds keeping trunk still. Return to starting position flexing only at the hips.