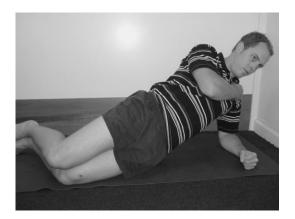

#### Action

Brace abdominals. Lift hips up and forward in one motion to bring trunk and thighs into a straight line.

Hold for \_\_\_\_\_ seconds keeping trunk still. Return to starting position flexing only at the hips.