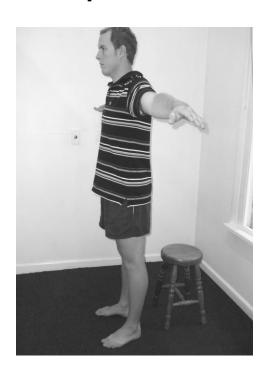

## **Half Squat**

## Stand to sit

Stand with your feet apart and arms out to the side. Brace abdominals with lumbar spine in neutral Squat back to an angle of 45 degrees Bring your arms forwards as you lower yourself back The movement is one of hinging at your hips

## Sit to Stand

Sit on edge of chair with feet under knees and slightly apart. Hold lumbar spine in neutral and braced Bend forwards at your hips keeping the spine neutral Take arms forwards
Stand up by pushing through your feet Bring arms out to side as you stand up