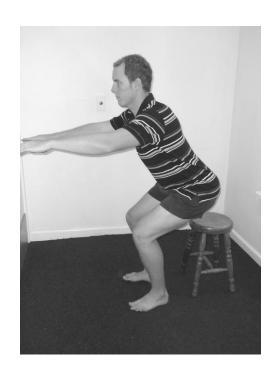

## **Half Squat**

## Stand to sit

Stand with your feet apart and arms out to the side. Brace abdominals with lumbar spine in neutral Squat back to an angle of 45 degrees Bring your arms forwards as you lower yourself back The movement is one of hinging at your hips

## Sit to Stand

Sit on edge of chair with feet under knees and slightly apart. Hold lumbar spine in neutral and braced Bend forwards at your hips keeping the spine neutral Take arms forwards
Stand up by pushing through your feet Bring arms out to side as you stand up