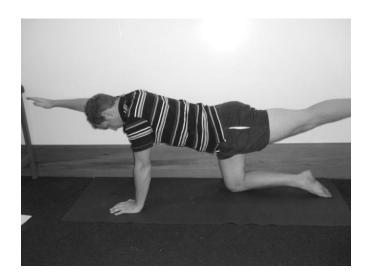

## **Bird Dog – Intermediate**

## Starting position

On your hands and knees. Warm up with 6 Cat Camel repetitions. Position your back into a comfortable neutral position. Brace abdominals.

## Action

Lift Right arm and Left leg together. Hold 6 seconds. Relax. Rebrace.

Lift Right leg and Left arm together. Hold 6 seconds. Relax.

DO NOT allow spine to twist / arch or sink when moving limbs. Brace and keep it still.